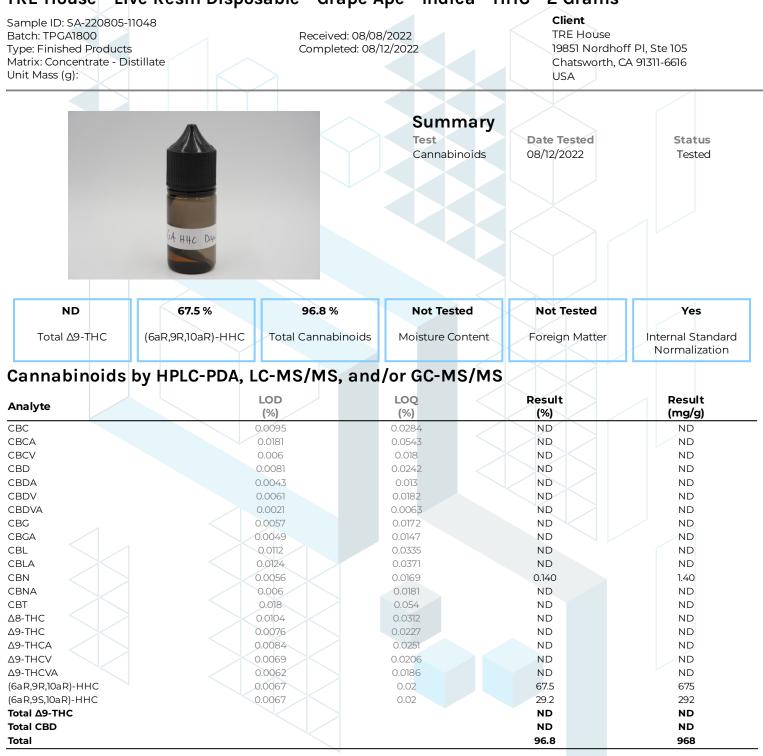

ND = Not Detected; NT = Not Tested; LOD = Limit of Detection; LOQ = Limit of Quantitation; RL = Reporting Limit; Δ = Delta; Total Δ9-THC = Δ9-THC \* 0.877 + Δ9-THC; Total CBD = CBDA \* 0.877 + CBD;

Generated By: Ryan Bellone **Commercial Director** Date: 08/12/2022